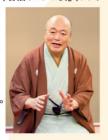

# 立川談四楼 Danshiro Tatekawa

1951年群馬県生まれ。83年・落語立川流第一期真打となる。真打昇進試験をきっかけに、落語会の将来に疑問をもち、書き綴った処女作『屈折十三年』で文壇デビュー。90年・初の小説集『シャレのち曇り』を刊行。以後TV、ラジオに出演の他、講演会等で多忙の中、新聞、雑誌に連載エッセイやコラムを書き続けている。著書に『石油ポンプの女』『ファイ

ティング寿限無』「師匠!」 『声に出して笑える日本語』「いつも心に立川談志』「そこでだ、若旦那!』他40数冊。16年再文庫化『談志が死んだ』「ジャレのち曇り』など多数。現在、毎日新聞日曜、人生相談コーナー担当。